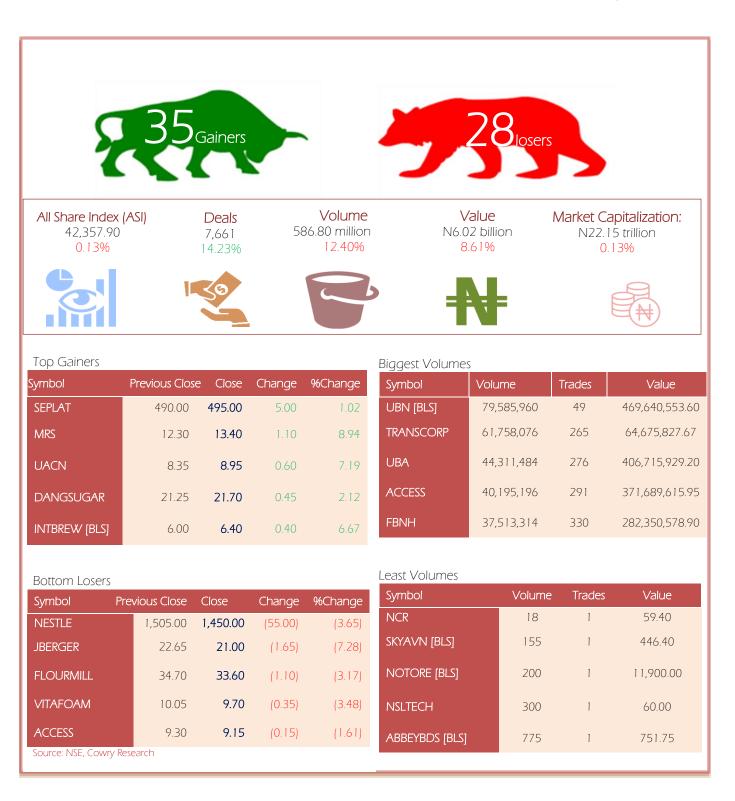

MPR: 11.50% Dec'20 Inflation Rate: 15.75% Q3 2020 Real GDP: -3.62%





| Symbol           | P. Close | High   | Low    | Close  | Change | %Change | Trades | Volume     | Value          |
|------------------|----------|--------|--------|--------|--------|---------|--------|------------|----------------|
| ABBEYBDS [BLS]   | 1.05     | 1.05   | 1.05   | 1.05   | 0.00   | 0.00    | 1      | 775        | 751.75         |
| ABCTRANS         | 0.35     | 0.35   | 0.35   | 0.35   | 0.00   | 0.00    | 13     | 171,645    | 63,427.85      |
| ACADEMY          | 0.33     | 0.36   | 0.36   | 0.36   | 0.03   | 9.09    | 6      | 350,481    | 126,144.36     |
| ACCESS           | 9.3      | 9.35   | 9.15   | 9.15   | (0.15) | (1.61)  | 291    | 40,195,196 | 371,689,615.95 |
| AFRINSURE        | 0.25     | 0.27   | 0.23   | 0.23   | (0.02) | (8.00)  | 17     | 1,629,0